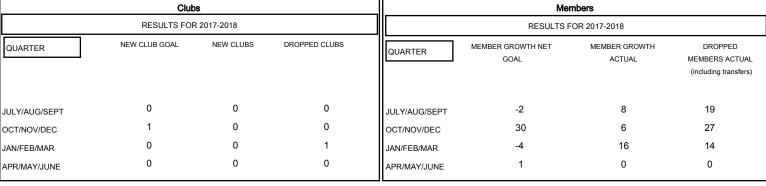

## MONTHLY MEMBERSHIP PROGRESS REPORT

District 38 L

Results as of: 03/31/2018

## GMT: WILLIAM PHILLIPI LOCATION NEBRASKA GMT CA Clubs Members



## GOALS AND ACTUAL NEW CLUBS CUMULATIVE



## GOALS AND ACTUAL MEMBERS CUMULATIVE



■ - MEMBER GROWTH NET GOAL

MEMBER GROWTH ACTUAL
 A - LAST YEAR MEMBERSHIP ACTUAL

| DROPPED CLUBS: 1 |    |
|------------------|----|
| DROPPED MEMBERS  |    |
| DECEASED         | 7  |
| CLUB CANCELLED   | 0  |
| OTHER            | 53 |

| 16 CLUBS OF 39 ADDED 1 OR MORE | ı |
|--------------------------------|---|
| NEW MEMBERS                    | ı |
|                                |   |
|                                | ı |
|                                | ı |

| MALE                                   | 658 (74.18%) |
|----------------------------------------|--------------|
| FEMALE                                 | 229 (25.82%) |
| Women Percentage Fiscal Year Goal: 35% |              |
|