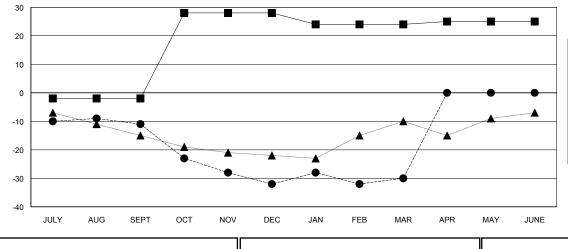

## GOALS AND ACTUAL MEMBERS CUMULATIVE

■ - MEMBER GROWTH NET GOAL

MEMBER GROWTH ACTUAL
 A - LAST YEAR MEMBERSHIP ACTUAL

| DROPPED CLUBS: 1 |    |
|------------------|----|
| DROPPED MEMBERS  |    |
| DECEASED         | 7  |
| CLUB CANCELLED   | 0  |
| OTHER            | 53 |